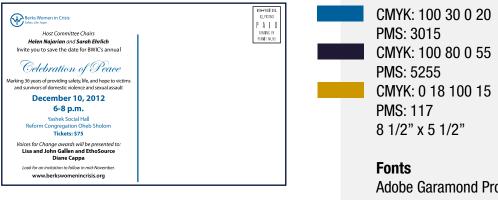

### 2013 COP Invite, Reply, Note Card, A7, A6

Invite 7 x 9.25 (Folded to 7x5) Full Bleed 4/4 CMYK: 100 30 0 20 PMS: 3015 CMYK: 100 21 0 58 PMS: 3025 CMYK: 0 19 93 22 PMS: 117 CMYK: 11 7 1 0

#### Font

Edwardian Script ITC: Regular Minion Pro: Italic, Regular Myriad Pro: Bold, Italic, Regular

www.berkswomenincrisis.org

**Note Card** 6.25 x 4.5 4/4

CMYK: 100 30 0 20 PMS: 3015