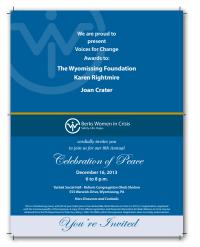

### Berks Women in Crisis

Berks Women in Crisis announces the recipients of the 2013

Voices for Change Award The Wyomissing Foundation Karen Rightmire Joan Crater Host Committee Chairs Doug and Nancy Yocom

#### The Awards will be presented at the 8th Annual

Celebration of Peace December 16, 2013 • 6 to 8 p.m.

Yashek Social Hall - Reform Congregation Oheb Sholom 555 Warwick Drive, Wyomissing, PA

For more information contact us at: 610-373-1206 or peace@berkswome

### 2013 COP Invite, Reply, Note Card, A7, A6

Invite 7 x 9.25 (Folded to 7x5) Full Bleed 4/4 CMYK: 100 30 0 20 PMS: 3015 CMYK: 100 21 0 58 PMS: 3025 CMYK: 0 19 93 22 PMS: 117 CMYK: 11 7 1 0

#### Font

Edwardian Script ITC: Regular Minion Pro: Italic, Regular Myriad Pro: Bold, Italic, Regular

www.berkswomenincrisis.org

**Note Card** 6.25 x 4.5 4/4

CMYK: 100 30 0 20 PMS: 3015