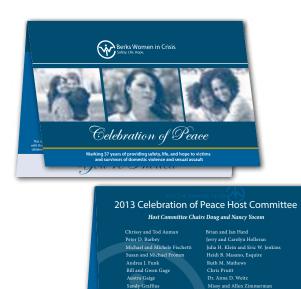

### 2013 COP Invite, Reply, Note Card, A7, A6

Invite 7 x 9.25 (Folded to 7x5) Full Bleed 4/4 CMYK: 100 30 0 20 PMS: 3015 CMYK: 100 21 0 58 PMS: 3025 CMYK: 0 19 93 22 PMS: 117 CMYK: 11 7 1 0

#### Font

Edwardian Script ITC: Regular Minion Pro: Italic, Regular Myriad Pro: Bold, Italic, Regular

www.berkswomenincrisis.org

**Note Card** 6.25 x 4.5 4/4

CMYK: 100 30 0 20 PMS: 3015