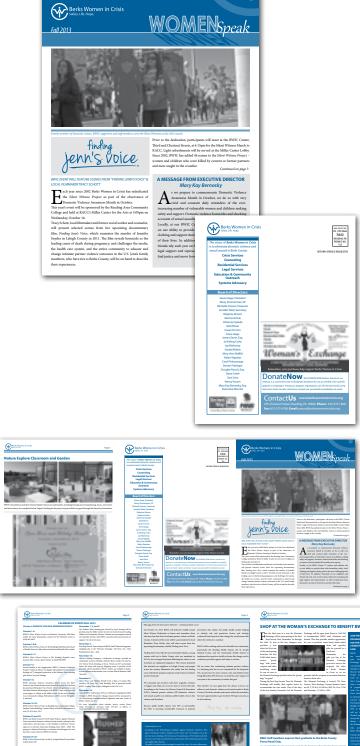

### 2013 Fall 6 Page Newsletter

pti nonprofit support services

CMYK: 100 21 0 58 PMS: 3025

8.5x11, 6 page, Full Bleed, 2/2

CMYK: 0 0 0 100 CMYK: 0 0 0 12

**Fall News letter** 