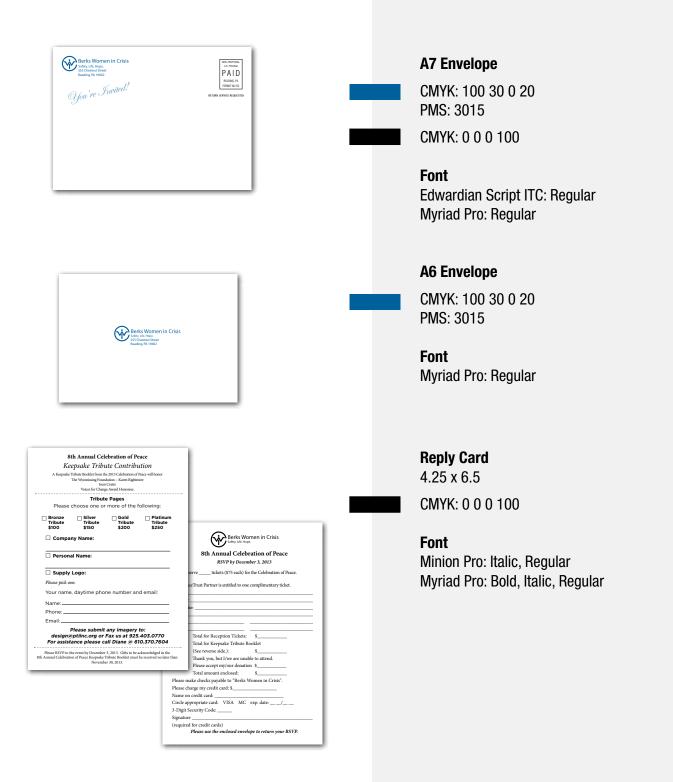

### 2013 COP Invite, Reply, Note Card, A7, A6

Invite 7 x 9.25 (Folded to 7x5) Full Bleed 4/4 CMYK: 100 30 0 20 PMS: 3015 CMYK: 100 21 0 58 PMS: 3025 CMYK: 0 19 93 22 PMS: 117 CMYK: 11 7 1 0

#### Font

Edwardian Script ITC: Regular Minion Pro: Italic, Regular Myriad Pro: Bold, Italic, Regular

www.berkswomenincrisis.org

**Note Card** 6.25 x 4.5 4/4

CMYK: 100 30 0 20 PMS: 3015

#### **Paper Stock**

Gatefold Flat size: 14"x 5" Gatefolds to 7" x 5" Cover: 80lb matte coverstock

**Reply card** 

CMYK: 0 0 0 100 PMS: Black Watermark: CMYK: 0 0 0 10 PMS: Black 10%

A7 Envelope

CMYK: 0 0 0 100 PMS: Black