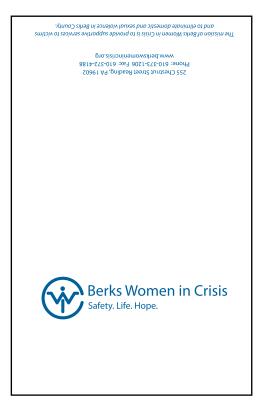

### Letterhead 8.5 x 11 with #10 envelope

CMYK: 100 30 0 20 PMS: 3015

#### Text

Font: Myriad Pro Regular Brand name: 22pt Tagline: 14pt Address & Phone: 10pt Website: 18pt Mission Statement - 10pt 1/2" from top 1/2" from left

**Paper Stock** 

70lb offset No Bleeds

Berks Women in Crisis Safety. Life. Hope. 255 Chestnut Street Reading, PA 19602 CMYK: 100 30 0 20 PMS: 3015