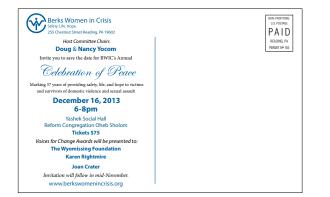

### Berks Women in Crisis

Berks Women in Crisis announces the recipients of the 2013

Voices for Change Award The Wyomissing Foundation Karen Rightmire Joan Crater Host Committee Chairs Doug and Nancy Yocom

#### The Awards will be presented at the 8th Annual

Celebration of Peace December 16, 2013 • 6 to 8 p.m.

Yashek Social Hall - Reform Congregation Oheb Sholom 555 Warwick Drive, Wyomissing, PA

For more information contact us at: 610-373-1206 or peace@berkswome