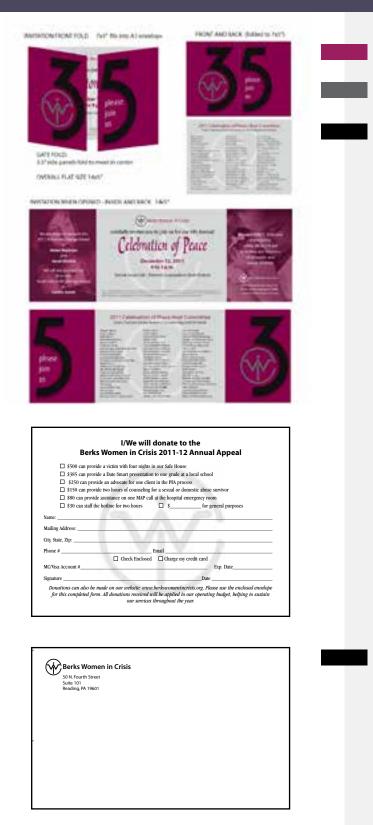

#### **Paper Stock**

Gatefold Flat size: 14"x 5" Gatefolds to 7" x 5" Cover: 80lb matte coverstock

**Reply card** 

CMYK: 0 0 0 100 PMS: Black Watermark: CMYK: 0 0 0 10 PMS: Black 10%

A7 Envelope

CMYK: 0 0 0 100 PMS: Black

### 2013 COP Invite, Reply, Note Card, A7, A6

Invite 7 x 9.25 (Folded to 7x5) Full Bleed 4/4 CMYK: 100 30 0 20 PMS: 3015 CMYK: 100 21 0 58 PMS: 3025 CMYK: 0 19 93 22 PMS: 117 CMYK: 11 7 1 0