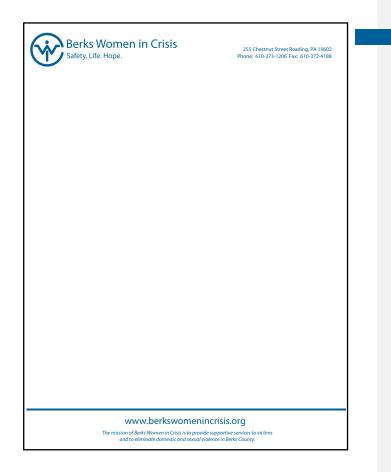

### Letterhead 8.5 x 11 with #10 envelope

CMYK: 100 30 0 20 PMS: 3015

#### Text

Font: Myriad Pro Regular Brand name: 22pt Tagline: 14pt Address & Phone: 10pt Website: 18pt Mission Statement - 10pt 1/2" from top 1/2" from left

**Paper Stock** 

70lb offset No Bleeds

Berks Women in Crisis Safety. Life. Hope. 255 Chestnut Street Reading, PA 19602 CMYK: 100 30 0 20 PMS: 3015

#### Text

Font: Myriad Regular Pro Brand name 11pt Tagline: 6.5pt Address: 8pt Futura BT Book 3/8" from top 3/8" from left