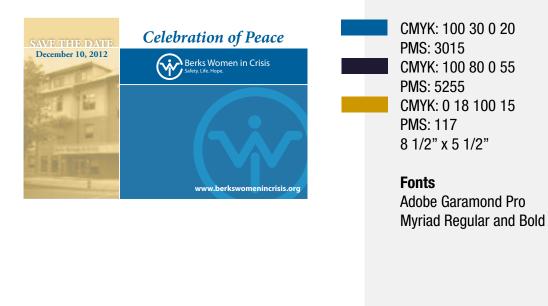

### Save the Date

Adobe Garamond Pro Myriad Regular and Bold

### 2013 Celebration of Peace Save the Date

CMYK: 100 30 0 20 PMS: 3015 CMYK: 100 21 0 58 PMS: 3025 CMYK: 0 19 93 22 PMS: 117

#### Font

Edwardian Script ITC: Regular Minion Pro: Italic, Regular Myriad Pro: Bold, Italic, Regular

CMYK: 100 30 0 20 PMS: 3015 CMYK: 0 0 0 100