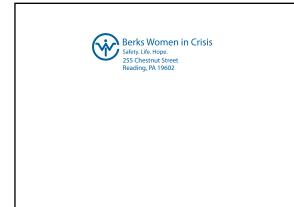

### Letterhead 6x9 with A7 envelope

| Berks Women in Crisis                                                                                          | 255 Chestnut Street Reading, PA 19602<br>Phone: 610-373-1206 Fax: 610-372-4188 |
|----------------------------------------------------------------------------------------------------------------|--------------------------------------------------------------------------------|
|                                                                                                                |                                                                                |
|                                                                                                                |                                                                                |
|                                                                                                                |                                                                                |
|                                                                                                                |                                                                                |
|                                                                                                                |                                                                                |
|                                                                                                                |                                                                                |
| www.berkswomenin<br>The mission of Berks Women in Critis is to provide<br>and to elimited emosticar de seawait | e supportive services to victims                                               |

CMYK: 100 30 0 20 PMS: 3015

**Text** Font: Myriad Regular Pro

Paper Stock 70lb offset No Bleeds

Size: 6" x 9"

| Ŵ | Berks Women in Crisis<br>Safety. Life. Hope.<br>255 Chestnut Street<br>Reading, PA 19602 | ŝ |  |
|---|------------------------------------------------------------------------------------------|---|--|
|   |                                                                                          |   |  |
|   |                                                                                          |   |  |
|   |                                                                                          |   |  |

#### Text

NEN-PROFILERS U.S. POSTAGE P A I D REDUCT, PA PERMIT IN-155

> Font: Myriad Regular Pro Brand name 11pt Tagline: 6.5pt Address: 8pt Futura BT Book 3/8" from top 3/8" from left

Size: 5.25" x 7.25"